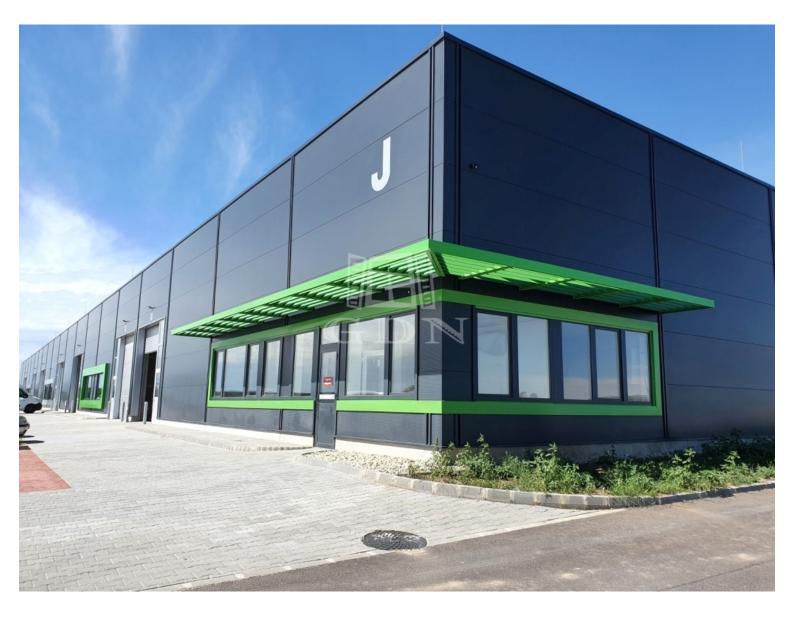

## Székesfehérvár Alba Ipari Zóna

## 2 961 188 HUF

ID: Bip-000489.

In Alba Industrial Zone, next to the M7 motorway, newly built, modern warehouse / production-assembly and production halls of various sizes for rent!

The halls can be accessed without restrictions by truck, car, local public transport, and also on bicycle path.

Units available for rent: from 200 sqm to 16,000 sqm (smaller of larger areas can be rented by combining the units)

Each unit has its own water block and 1 office, and a car park has been designed in front of each unit.

## Features:

- ▶ right next to the M7 motorway
- ▶ inner height: 6-8m
- ► doors: insulated HÖRMANN type doors (4m x 4.5 m)
- ▶ industrial floor, load capacity 3.5 t/m2
- utilities: the halls have full utilities, all consumption can be measured separately
- ► low operating and overhead costs (separate meters per unit)
- ► electricity: 3 x 32 Amps (can be expanded if necessary)
- cooling/heating: