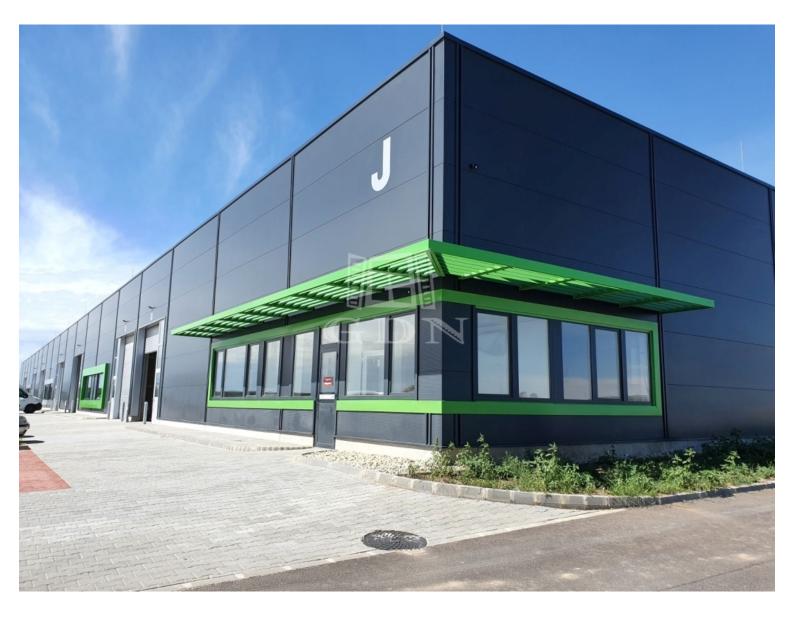

## Székesfehérvár Alba Ipari Zóna

## 2 947 128 HUF

ID: Bip-000489.

In Alba Industrial Zone, next to the M7 motorway, newly built, modern warehouse / production-assembly and production halls of various sizes for rent!

The halls can be accessed without restrictions by truck, car, local public transport, and also on bicycle path.

Units available for rent: from 200 sqm to 16,000 sqm (smaller of larger areas can be rented by combining the units)

Each unit has its own water block and 1 office, and a car park has been designed in front of each unit.

## Features:

- ▶ right next to the M7 motorway
- ▶ inner height: 6-8m
- ► doors: insulated HÖRMANN type doors (4m x 4.5 m)
- ▶ industrial floor, load capacity 3.5 t/m2
- utilities: the halls have full utilities, all consumption can be measured separately
- ► low operating and overhead costs (separate meters per unit)
- ► electricity: 3 x 32 Amps (can be expanded if necessary)
- cooling/heating: